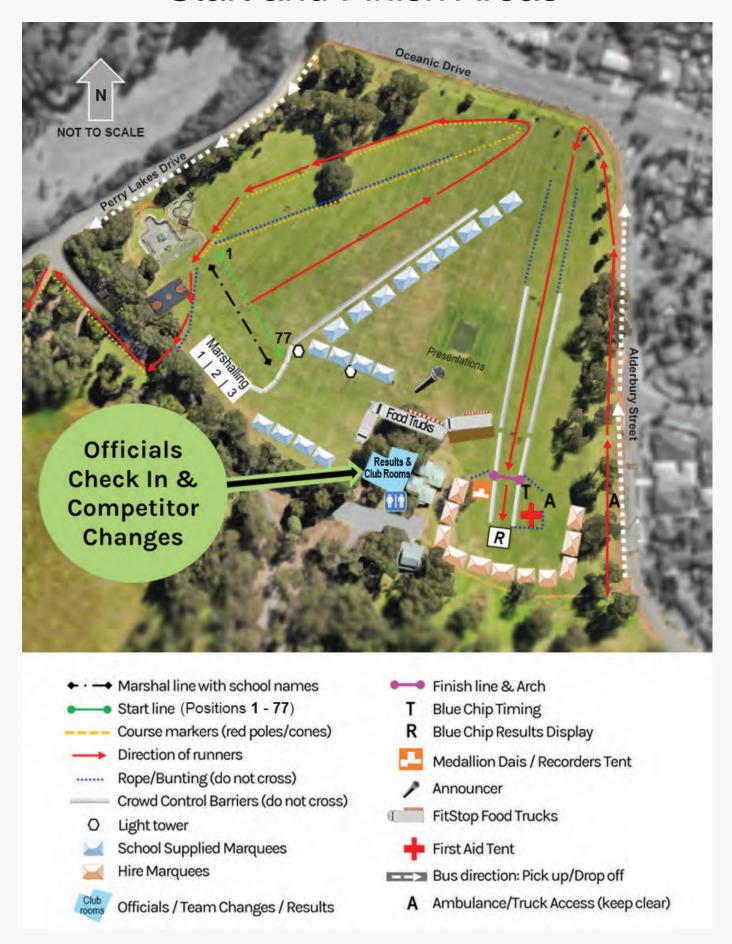

# Start and Finish Areas

Note: Footballs, soccer balls, etc. are banned in all areas.

The Basketball court and Skate Park off Perry Lakes Drive are out of bounds.

Climbing of trees, hockey goals, marquees and buildings is prohibited.