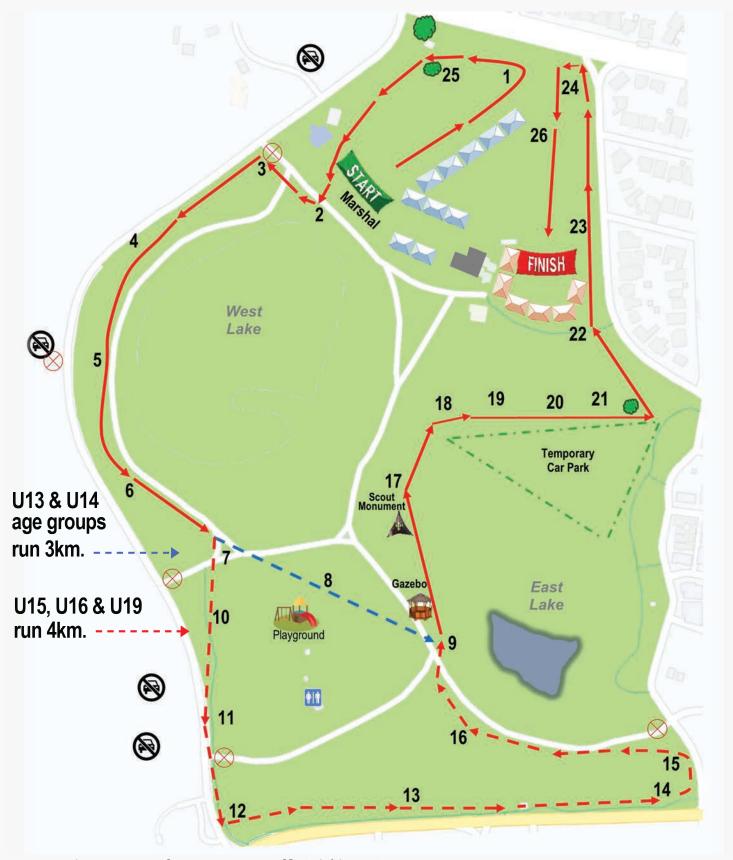

# Course Route

- Numbers 1-26 refer to Course Officials' locations.
- Standard course markers are red poles and orange road cones, with the 3km reduction marked in blue poles. Runners must keep all course markers to their left.
- The course is within the confines of the Perry Lakes area and crosses only internal roads.
- All genders run the same route. U13 & U14 run 3km; this course reduction is from stations 7-9.
- This map is only a guide; the course route will be clearly marked on the day.
- · Where possible the route closely follows boundaries such as the lakes and log fences.
- · Schools should familiarize their competitors and relevant officials with the course route.